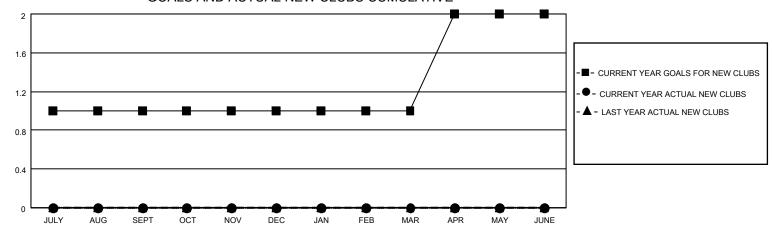

### District 33 N

| Clubs         |               |             |               | Members               |                         |                         |                                                    |  |
|---------------|---------------|-------------|---------------|-----------------------|-------------------------|-------------------------|----------------------------------------------------|--|
|               | RESULTS FOR   | R 2020-2021 |               | RESULTS FOR 2020-2021 |                         |                         |                                                    |  |
| QUARTER       | NEW CLUB GOAL | NEW CLUBS   | DROPPED CLUBS | QUARTER MEN           | MBER GROWTH NET<br>GOAL | MEMBER GROWTH<br>ACTUAL | DROPPED<br>MEMBERS ACTUAL<br>(including transfers) |  |
| JULY/AUG/SEPT | 1             | 0           | 0             | JULY/AUG/SEPT         | 15                      | 11                      | 33                                                 |  |
| OCT/NOV/DEC   | 0             | 0           | 0             | OCT/NOV/DEC           | 20                      | 4                       | 8                                                  |  |
| JAN/FEB/MAR   | 0             | 0           | 0             | JAN/FEB/MAR           | 25                      | 0                       | 0                                                  |  |
| APR/MAY/JUNE  | 1             | 0           | 0             | APR/MAY/JUNE          | 25                      | 0                       | 0                                                  |  |

### GOALS AND ACTUAL NEW CLUBS CUMULATIVE