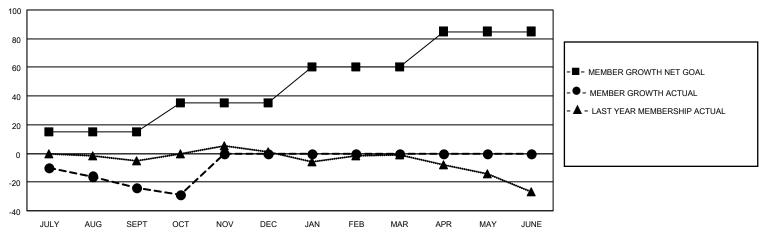

### District 33 N

| Clubs         |               |             |               | Members               |                         |                         |                                                    |  |
|---------------|---------------|-------------|---------------|-----------------------|-------------------------|-------------------------|----------------------------------------------------|--|
|               | RESULTS FOR   | R 2020-2021 |               | RESULTS FOR 2020-2021 |                         |                         |                                                    |  |
| QUARTER       | NEW CLUB GOAL | NEW CLUBS   | DROPPED CLUBS | QUARTER MEN           | MBER GROWTH NET<br>GOAL | MEMBER GROWTH<br>ACTUAL | DROPPED<br>MEMBERS ACTUAL<br>(including transfers) |  |
| JULY/AUG/SEPT | 1             | 0           | 0             | JULY/AUG/SEPT         | 15                      | 11                      | 33                                                 |  |
| OCT/NOV/DEC   | 0             | 0           | 0             | OCT/NOV/DEC           | 20                      | 4                       | 8                                                  |  |
| JAN/FEB/MAR   | 0             | 0           | 0             | JAN/FEB/MAR           | 25                      | 0                       | 0                                                  |  |
| APR/MAY/JUNE  | 1             | 0           | 0             | APR/MAY/JUNE          | 25                      | 0                       | 0                                                  |  |

#### GOALS AND ACTUAL MEMBERS CUMULATIVE

| DROPPED CLUBS: 0          |    | 7 CLUBS OF 40 ADDED 1 OR MORE<br>NEW MEMBERS | GENDER DISTRIBUTION  MALE 749 (63.26%) |               |     |
|---------------------------|----|----------------------------------------------|----------------------------------------|---------------|-----|
|                           |    |                                              | FEMALE                                 | 435 (36.74%)  |     |
| DROPPED MEMBERS           |    |                                              | FEWALE                                 | 433 (30.7470) |     |
| DECEASED                  | 6  | OLIOK HEDE FOR OUMULATIVE                    | TOTAL FAMILY UNIT MEMBERS              |               | 148 |
| CLUB CANCELLED 0 OTHER 35 |    | CLICK HERE FOR CUMULATIVE MEMBERSHIP DATA    | FAMILY MEMBERS PAYING HALF             |               | 75  |
|                           |    |                                              | DUES                                   |               |     |
| TOTAL                     | 41 |                                              |                                        |               |     |